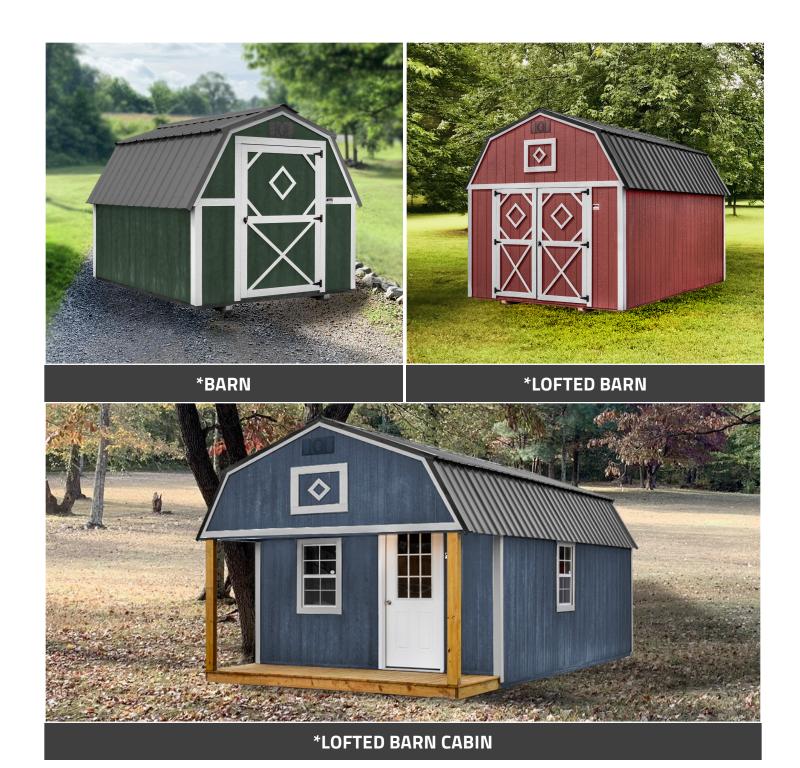

### **Standard Features**

- All exposed wood is treated to resist termites and decay.
- Vents are included on both ends of the building to improve air circulation.
- We use galvanized ring shank nails that hold like screws and are rust-resistant.